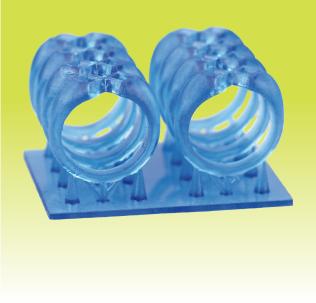

## DC 700 Casting resin

Photosensitive Resin for DigitalWax<sup>®</sup> J Series Stereolithography Systems

- Smooth surface
- Easy burnout
- High accuracy
- No further manual finishing needed
- Clear blue color

#### Hints for design

**DC700 Casting Resin** is suitable for direct casting of jewelry models. DC700 Casting Resin is perfect for an **easy burnout with standard investments**.

DC700 Casting Resin can be used with the whole DigitalWax® J range

#### DC Series: resins for direct casting

**DC700 Casting Resin** was specially developed for **direct casting of jewelry models with standard investments**. DC700 Casting Resin allows the **building of detailed parts with high quality resolution**, accuracy and smooth surfaces which do not require any other manual finishing.