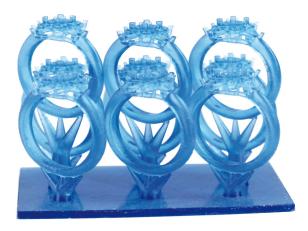

## DC 700 Casting resin

Photosensitive Resin for DigitalWax<sup>®</sup> J Series Stereolithography Systems

- Smooth surface
- Easy burnout
- High accuracy
- No further manual finishing needed
- Clear blue color

#### Hints for design

**DC700 Casting Resin** is suitable for direct casting of jewelry models. DC700 Casting Resin is perfect for an **easy burnout with standard investments**.

DC700 Casting Resin can be used with the whole DigitalWax® J range

#### DC Series: resins for direct casting

**DC700 Casting Resin** was specially developed for **direct casting of jewelry models with standard investments**. DC700 Casting Resin allows the **building of detailed parts with high quality resolution**, accuracy and smooth surfaces which do not require any other manual finishing.