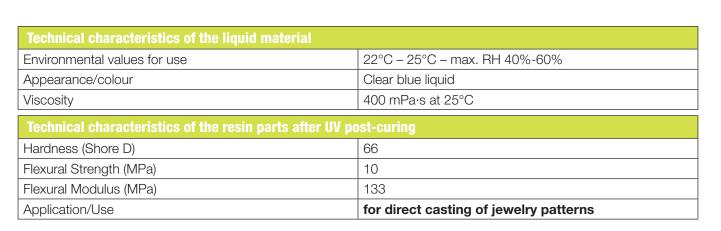

## DC 700 Casting resin

Photosensitive Resin for DigitalWax<sup>®</sup> J Series Stereolithography Systems

- Smooth surface
- Easy burnout
- High accuracy
- No further manual finishing needed
- Clear blue color

#### Hints for design

**DC700 Casting Resin** is suitable for direct casting of jewelry models. DC700 Casting Resin is perfect for an **easy burnout with standard investments**.

DC700 Casting Resin can be used with the whole DigitalWax® J range

#### DC Series: resins for direct casting

**DC700 Casting Resin** was specially developed for **direct casting of jewelry models with standard investments**. DC700 Casting Resin allows the **building of detailed parts with high quality resolution**, accuracy and smooth surfaces which do not require any other manual finishing.