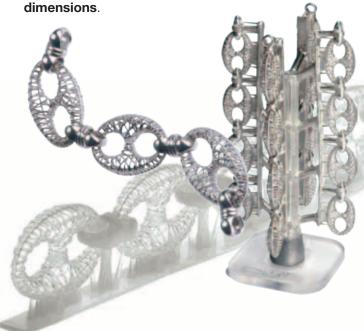

### DC Series: resins for direct casting

**DC100 Casting Resin** was specially developed for direct investment casting of jewelry models. DC100 Casting Resin allows the building of detailed parts with high quality resolution, dimensional accuracy and smooth surfaces which do not require any other manual finishing.

#### Features

- Smooth surface
- High resolution
- High accuracy
- No further manual finishing needed

## Hints for design

**DC100 Casting Resin** is suitable for direct casting of jewelry models. Models made of DC100 Casting Resin have perfectly stable and accurate shapes and

| Technical characteristics of the liquid material |                               |
|--------------------------------------------------|-------------------------------|
| Environmental values for use                     | 22°C - 25°C - max. RH 40%-60% |
| Appearance/colour                                | slightly yellow clear liquid  |
| Viscosity                                        | 400-600 mPa⋅s at 25°C         |