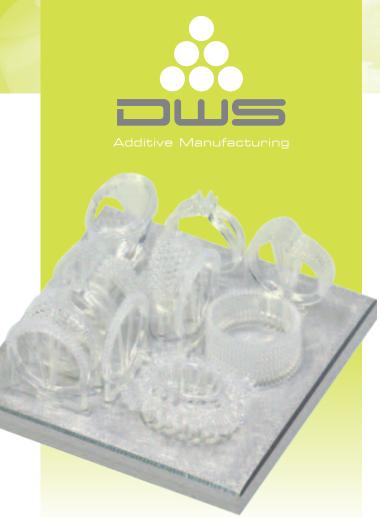

### DC Series: resins for direct casting

**DC100 Casting Resin** was specially developed for direct investment casting of jewelry models. DC100 Casting Resin allows the building of detailed parts with high quality resolution, dimensional accuracy and smooth surfaces which do not require any other manual finishing.

#### Features

- Smooth surface
- High resolution
- High accuracy
- No further manual finishing needed

## Hints for design

**DC100 Casting Resin** is suitable for direct casting of jewelry models. Models made of DC100 Casting Resin have perfectly stable and accurate shapes and

| Technical characteristics of the liquid material |                               |
|--------------------------------------------------|-------------------------------|
| Environmental values for use                     | 22°C - 25°C - max. RH 40%-60% |
| Appearance/colour                                | slightly yellow clear liquid  |
| Viscosity                                        | 400-600 mPa⋅s at 25°C         |